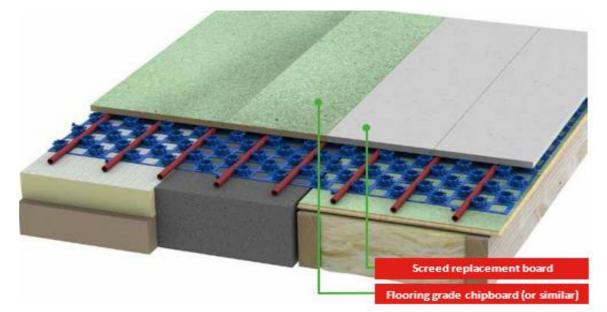

## PROFIX<sup>™</sup> PLUS - PIPE IN VOID SYSTEM

Suitable for 14mm to 17mm diameter pipe

**PROFIX<sup>™</sup> PLUS - PIPE IN DIFFUSER PLATE SYSTEM** Suitable for 14mm to 17mm diameter pipe

General Enquiries: info@tfhw.co.uk Design Enquiries: design@tfhw.co.uk The Floor Heating Warehouse Ltd. Unit B Radnor Business Park, Back Lane, Congleton, Cheshire CW12 4XJ