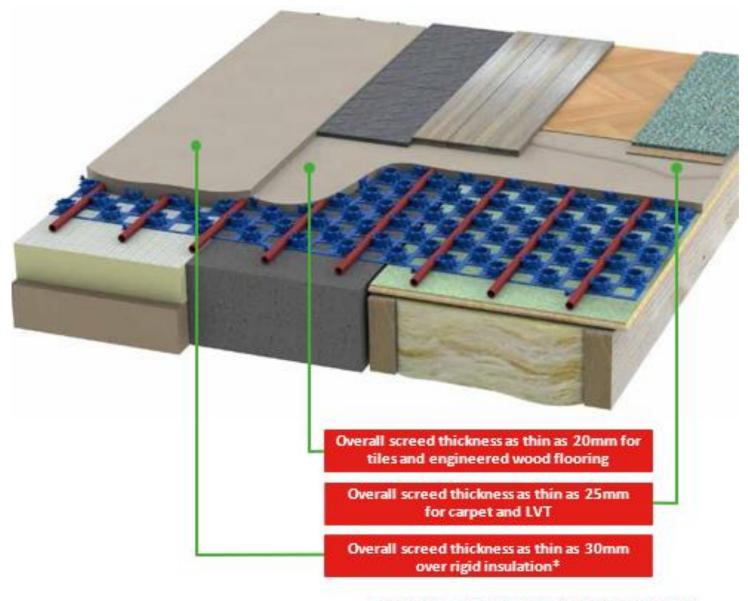

## PROFIX<sup>™</sup> PLUS - PIPE IN FLOWING SCREED SYSTEM

Suitable for 14mm to 17mm diameter pipe

\*150 kPa compressive strength @ 10% compression (minimum) and taped joints

General Enquiries: info@tfhw.co.uk Design Enquiries: design@tfhw.co.uk The Floor Heating Warehouse Ltd. Unit B Radnor Business Park, Back Lane, Congleton, Cheshire CW12 4XJ