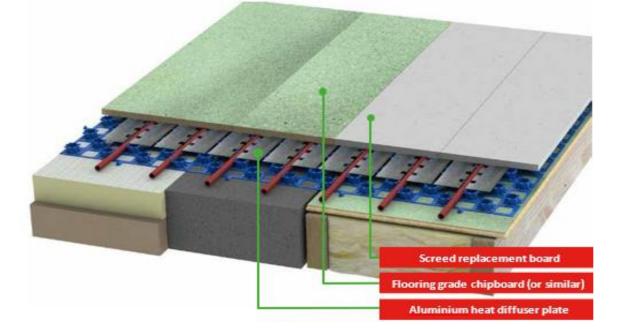

## PROFIX<sup>™</sup> PLUS - PIPE IN VOID SYSTEM

Suitable for 14mm to 17mm diameter pipe

**PROFIX<sup>™</sup> PLUS - PIPE IN DIFFUSER PLATE SYSTEM** Suitable for 14mm to 17mm diameter pipe

General Enquiries: info@tfhw.co.uk Design Enquiries: design@tfhw.co.uk The Floor Heating Warehouse Ltd. Unit B Radnor Business Park, Back Lane, Congleton, Cheshire CW12 4XJ